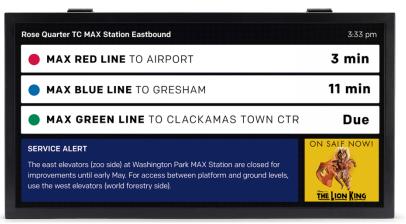

## Connectpoint<sup>®</sup> 38" Display (CP-38D LED)

38" Outdoor LED Display

The CP-38 offers a full-color solution with double-sided screens, high brightness, daylight readability as well as high image quality. It is specifically engineered for environments that require a rugged and durable digital display, making it ideal for the public transit industry.

The CP-38 is programmed for each individual agency's needs for next departure transit information, ridership

alerts, advertisements and video. It can be ordered with a simple mounting bracket, complete wall enclosure or canopy mount.